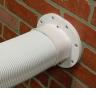

## Cover Guard 80mm and 120mm Expandable

**Lineset Covers** fit a single zone (80mm interior width). The cover expands in depth to hide pipes and to save you time and money.

- 4-stage adjust ability to accommodate multiple zone linesets and allow the duct to expand from 50 to 100mm deep.
- Stay-Clean Peel-n-go film allows for a no-fuss clean-up.
- UV stabilized and tested to temperatures from -20°C to 60°C.
- Quick snap cover won't release under pressure.
- Easy lock adjustable fittings can be opened and closed as needed, so the system can be adjusted as necessary at any time.
- Cam screws are constructed of hardened plastic. They will never rust.
- Available in standard white and is paintable.