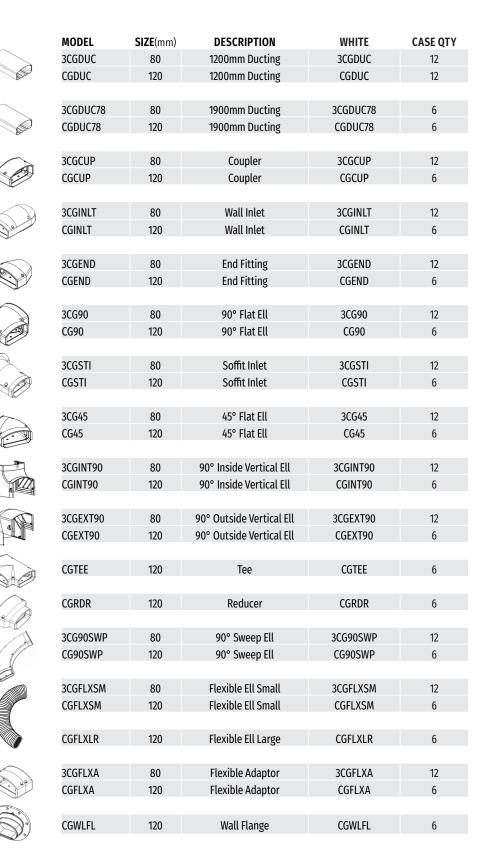

## **Cover Guard**™ Adjustable lineset duct and fittings

## Cover Guard 80mm and 120mm Expandable

**Lineset Covers** fit a single zone (80mm interior width). The cover expands in depth to hide pipes and to save you time and money.

- 4-stage adjust ability to accommodate multiple zone linesets and allow the duct to expand from 50 to 100mm deep.
- Stay-Clean Peel-n-go film allows for a no-fuss clean-up.
- UV stabilized and tested to temperatures from -20°C to 60°C.
- Quick snap cover won't release under pressure.
- Easy lock adjustable fittings can be opened and closed as needed, so the system can be adjusted as necessary at any time.
- Cam screws are constructed of hardened plastic. They will never rust.
- Available in standard white and is paintable.