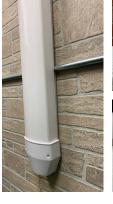

## Cover Guard 80mm and 120mm Expandable

**Lineset Covers** fit a single zone (80mm interior width). The cover expands in depth to hide pipes and to save you time and money.

- 4-stage adjust ability to accommodate multiple zone linesets and allow the duct to expand from 50 to 100mm deep.
- Stay-Clean Peel-n-go film allows for a no-fuss clean-up.
- UV stabilized and tested to temperatures from -20°C to 60°C.
- Quick snap cover won't release under pressure.
- Easy lock adjustable fittings can be opened and closed as needed, so the system can be adjusted as necessary at any time.
- Cam screws are constructed of hardened plastic. They will never rust.
- Available in standard white and is paintable.