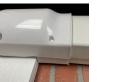

## Cover Guard 80mm and 120mm Expandable

**Lineset Covers** fit a single zone (80mm interior width). The cover expands in depth to hide pipes and to save you time and money.

- 4-stage adjust ability to accommodate multiple zone linesets and allow the duct to expand from 50 to 100mm deep.
- Stay-Clean Peel-n-go film allows for a no-fuss clean-up.
- UV stabilized and tested to temperatures from -20°C to 60°C.
- Quick snap cover won't release under pressure.
- Easy lock adjustable fittings can be opened and closed as needed, so the system can be adjusted as necessary at any time.
- Cam screws are constructed of hardened plastic. They will never rust.
- Available in standard white and is paintable.