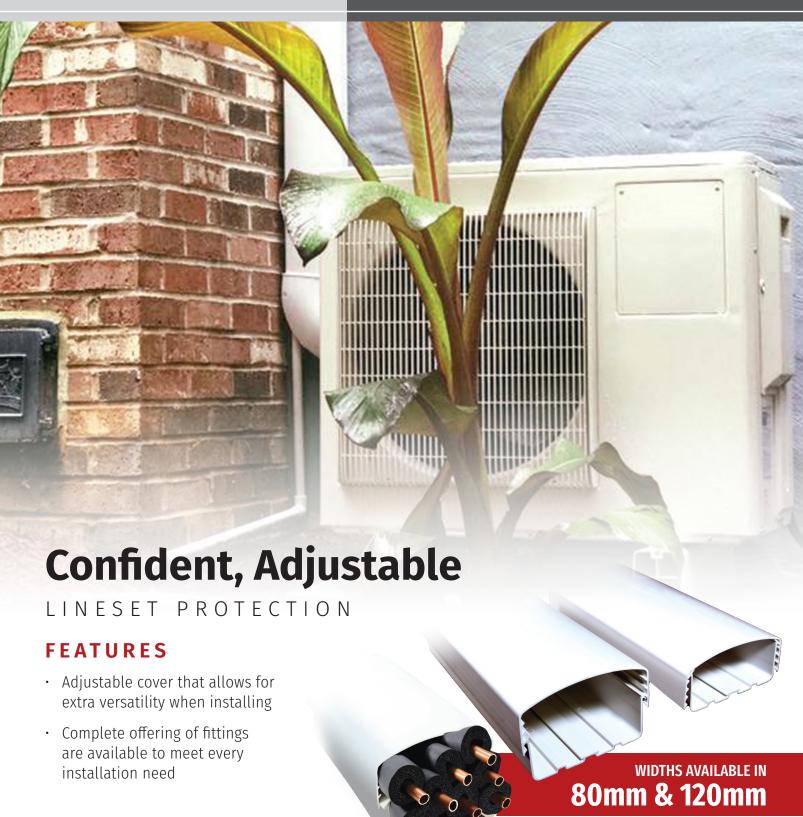

## **Cover Guard**™ Adjustable lineset duct and fittings

## Cover Guard 80mm and 120mm Expandable

**Lineset Covers** fit a single zone (80mm interior width). The cover expands in depth to hide pipes and to save you time and money.

- 4-stage adjust ability to accommodate multiple zone linesets and allow the duct to expand from 50 to 100mm deep.
- Stay-Clean Peel-n-go film allows for a no-fuss clean-up.
- UV stabilized and tested to temperatures from -20°C to 60°C.
- Quick snap cover won't release under pressure.
- Easy lock adjustable fittings can be opened and closed as needed, so the system can be adjusted as necessary at any time.
- Cam screws are constructed of hardened plastic. They will never rust.
- Available in standard white and is paintable.