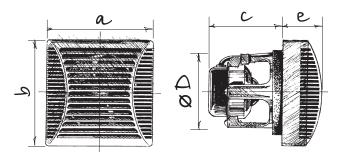

## Dimensions [mm]

| Type      | Dimensions [mm] |     |    |    |    |  |
|-----------|-----------------|-----|----|----|----|--|
| туре      | а               | b   | С  | d  |    |  |
| Brise 100 | 160             | 160 | 85 | 96 | 40 |  |