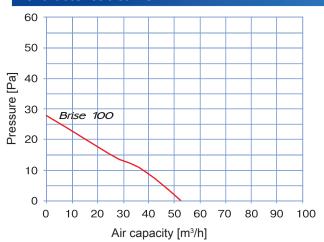

## Characteristic curve

# **Technical specification**

| Voltage [V/50 Hz]          | 220-240 AC     |  |  |
|----------------------------|----------------|--|--|
|                            |                |  |  |
| Power [W]                  | 2.7            |  |  |
| Extract capacity [m³/h]    | 53             |  |  |
| Noise level 3m [dBA]       | 21             |  |  |
| r.p.m.                     | 2300           |  |  |
| Installation type          | Surface        |  |  |
| Installation site          | Wall / Ceiling |  |  |
| Installation position      | Any            |  |  |
| DN (diameter nominal) [mm] | 100            |  |  |
| Air flow temperature [°C]  | -20 - +45      |  |  |
| Index of protection        | IP 24          |  |  |
| Warranty                   | 10 years       |  |  |
| Casing material            | ABS plastic    |  |  |
| Front panel material       | ABS plastic    |  |  |
| Impeller material          | ABS plastic    |  |  |
| Colour                     | White          |  |  |