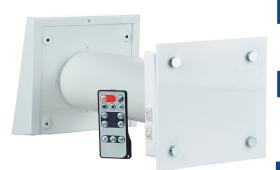

Control - The unit is controlled from a remote controller or manual three-position switches located on the unit casing