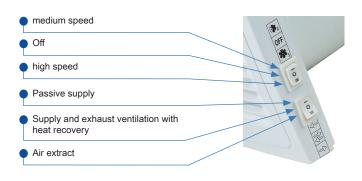

Control - The unit is controlled from a remote controller or manual three-position switches located on the unit casing