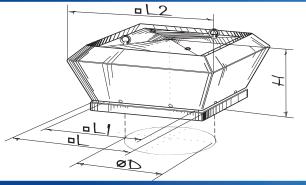

#### Dimensions [mm]

| Туре           | Dimensions [mm] |     |     |     |     |
|----------------|-----------------|-----|-----|-----|-----|
|                | d               | h   |     | 11  | 12  |
| Tower-V 355 4D | 438             | 420 | 598 | 450 | 783 |