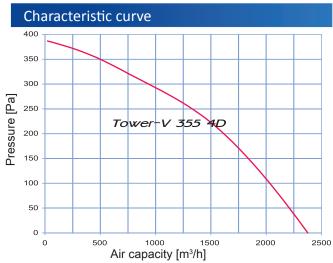

#### **Technical specification**

| Voltage [V/50 Hz]                    | 400 Y                   |  |  |
|--------------------------------------|-------------------------|--|--|
| Power [W]                            | 170                     |  |  |
| Current [A]                          | .52                     |  |  |
| Extract capacity [m <sup>3</sup> /h] | 2350                    |  |  |
| Noise level 3m [dBA]                 | 53                      |  |  |
| r.p.m.                               | 1400                    |  |  |
| Installation type                    | Roof mounted            |  |  |
| Installation position                | Vertical                |  |  |
| DN (diameter nominal) [mm]           | 438                     |  |  |
| Air flow temperature [°C]            | -25 - +50               |  |  |
| Index of protection                  | IP X4                   |  |  |
| Internal thermal protection          | Manual reset            |  |  |
| Colour                               | Grey                    |  |  |
| Casing material                      | Polymer steel<br>casing |  |  |
| Warranty                             | 5 years                 |  |  |