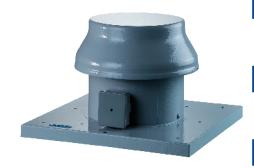

## **TOWER-A 350 4E - AXIAL ROOF FAN**

## Description

Roof mounted axial fan - single phase

## **Application**

Kitchens / Commercial / Apartments / Carparks / Industrial

#### **Technical specification**

| Voltage [V/50 Hz]           | 230 - 240            |  |  |
|-----------------------------|----------------------|--|--|
| Power [W]                   | 140                  |  |  |
| Current [A]                 | .65                  |  |  |
| Extract capacity [m³/h]     | 2500                 |  |  |
| Noise level 3m [dBA]        | 62                   |  |  |
| r.p.m.                      | 1380                 |  |  |
| Installation type           | Roof mounted         |  |  |
| Installation position       | Vertical             |  |  |
| DN (diameter nominal) [mm]  | 362                  |  |  |
| Air flow temperature [°C]   | -30 - +60            |  |  |
| Index of protection         | IP 54                |  |  |
| Internal thermal protection | Manual reset         |  |  |
| Colour                      | Grey                 |  |  |
| Casing material             | Polymer steel casing |  |  |
| Warranty                    | 5 years              |  |  |
|                             |                      |  |  |