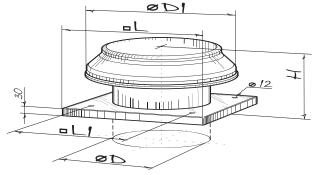

#### Dimensions [mm]

| Туре           | Dimensions [mm] |     |     |     |     |
|----------------|-----------------|-----|-----|-----|-----|
|                | d               | d1  | h   |     | l1  |
| Tower-A 350 2E | 362             | 500 | 260 | 630 | 535 |