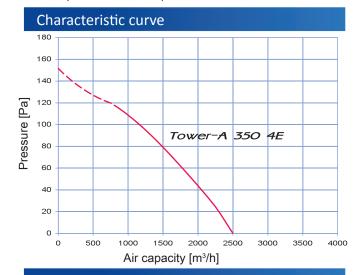

#### **Technical specification**

| Voltage [V/50 Hz]           | 230 - 240            |  |  |
|-----------------------------|----------------------|--|--|
| Power [W]                   | 140                  |  |  |
| Current [A]                 | .65                  |  |  |
| Extract capacity [m³/h]     | 2500                 |  |  |
| Noise level 3m [dBA]        | 62                   |  |  |
| r.p.m.                      | 1380                 |  |  |
| Installation type           | Roof mounted         |  |  |
| Installation position       | Vertical             |  |  |
| DN (diameter nominal) [mm]  | 362                  |  |  |
| Air flow temperature [°C]   | -30 - +60            |  |  |
| Index of protection         | IP 54                |  |  |
| Internal thermal protection | Manual reset         |  |  |
| Colour                      | Grey                 |  |  |
| Casing material             | Polymer steel casing |  |  |
| Warranty                    | 5 years              |  |  |
|                             |                      |  |  |