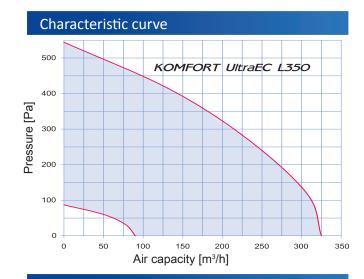

## **Technical specification**

| Voltage [V/50 Hz]                 | 220-240 AC        |  |  |  |  |  |
|-----------------------------------|-------------------|--|--|--|--|--|
| Power [W]                         | 2pcs @ .70        |  |  |  |  |  |
| Current [A]                       | 2pcs @ 0.60       |  |  |  |  |  |
| Total unit power [W]              | 140               |  |  |  |  |  |
| Total current [A]                 | 1.2               |  |  |  |  |  |
| Maximum air capacity [m³/h]       | 345               |  |  |  |  |  |
| Noise level 3m [dBA]              | 24-45             |  |  |  |  |  |
| r.p.m.                            | 3550              |  |  |  |  |  |
| Maximum operating temperature [C] | -25 - +60         |  |  |  |  |  |
| Casing material                   | Aluzinc           |  |  |  |  |  |
| Insulation                        | 20mm mineral wool |  |  |  |  |  |
| Extract / supply filter           | Panel filter G4   |  |  |  |  |  |
| Replaceable filter                | FP-ULTRA S/L G4   |  |  |  |  |  |
| Summer block                      | SB-ULTRA S/L      |  |  |  |  |  |
| Air duct diameter                 | 150mm             |  |  |  |  |  |
| Weight                            | 36kg              |  |  |  |  |  |
| Recuperating efficiency           | up to 85%         |  |  |  |  |  |
| Heat exchanger type               | Counter-flow      |  |  |  |  |  |
| Heat exchanger material           | Polystyrene       |  |  |  |  |  |