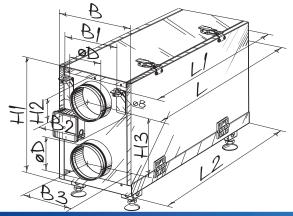

#### Dimensions [mm]

| Туре                      |     | Dimensions [mm] |     |     |     |     |    |     |     |     |     |
|---------------------------|-----|-----------------|-----|-----|-----|-----|----|-----|-----|-----|-----|
|                           | d   | b               | b1  | b2  | b3  | h1  | h2 | h3  |     | l1  | 12  |
| Komfort Ultra EC L<br>350 | 124 | 278             | 200 | 139 | 139 | 431 | 89 | 296 | 699 | 640 | 600 |